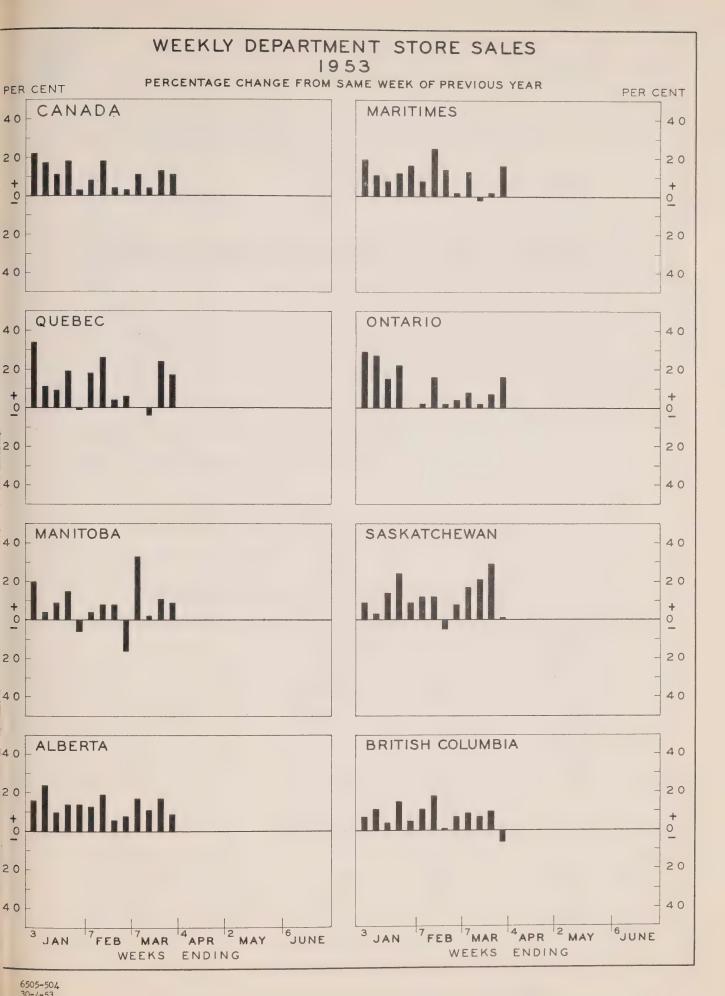

## PRELIMINARY REPORT ON DEPARTMENT STORE SALES, JANUARY, 1947

Department store sales in Canada were 20 per cent higher in January, 1947 than in January, 1946. Volume receded 49 per cent below the high December peak, a movement which is customarily experienced, but the adjusted index stood at 218.6 in January and was therefore almost identical with the average of the adjusted series for last year.

Unadjusted indexes (on the base 1935-1939 = 100) stood at 164.8 for January, 1947, 137.0 for January, 1946 and 325.7 for December, 1946.

Sales in Quebec province spurted briskly in January, as revealed by the regional summary which follows:

#### Department Store Sales Increases By Regions

|          |         | Maritime<br>Provinces | Quebec | Ontario | Prairie<br>Provinces | British<br>Columbia |
|----------|---------|-----------------------|--------|---------|----------------------|---------------------|
| January, | 1947/46 | 14%                   | 33%    | 19%     | 19%                  | 17%                 |